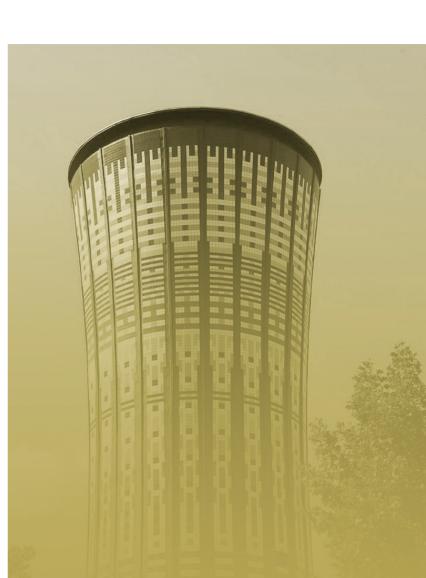

# <u>1990</u> Torre Arcobaleno Milano

#### Premium Partener

The Rainbow Tower in Milan means a lot in the city's urban landscape. Milan was already a capital of fashion and design, so that a reinterpretation of the tower had to rise up to the expectations. The old water tower went through 3 stages of development and had been on the verge of demolition, 10 years before its destination as a building was changed and the decision of restoration was taken. Torre Arcobaleno became the Rainbow Tower after its restoration in 2015, thanks to the event EXPO Milano which provided the perfect occasion therefore. Tempini is happy to be part of this project.

#### www.torrearcobaleno.it