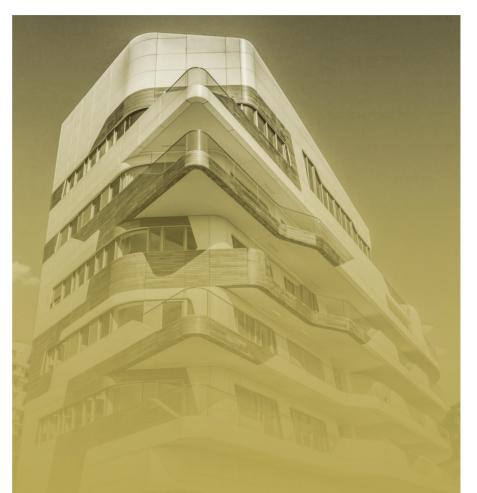

## Bosco Verticale Milano

Premium Partener

This project is a groundbreaking attempt of innovative architecture to create the first Vertical Forest in the world. Tempini was one of the main providers of both exterior and interior materials. The two buildings in Milan (Porta Nuova) were designed by Stefano Boeri Architetti, the construction stage proving to be a great logistical challenge for that time. It took some of the brightest minds in the industry to provide a solution to climate conditions and vegetation, given the height of both blocks, measuring a staggering 364 feet. But the project's well-deserved recognition came shortly after: in 2018, Bosco Verticale was awarded with RIBA for International Excellence, showing visionary engineering and architectural supremacy.